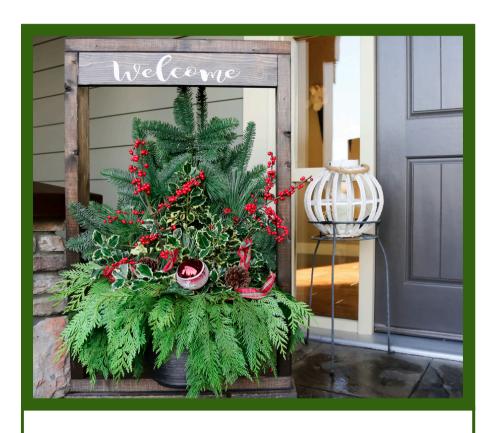

**Outdoor Greenery Arrangement** *Welcome your guests* in from the cold with this large, beautiful and fresh holiday greenery arrangement. Pinecones, berries and a large red bow complete the festive look. Standing at 2 feet tall this statement piece is sure to inspire the joyful spirit!

#### <u>Approximate Greenery</u> <u>Arrangement Size</u>

12" Diameter pot 2 feet tall and 13 to 16" wide