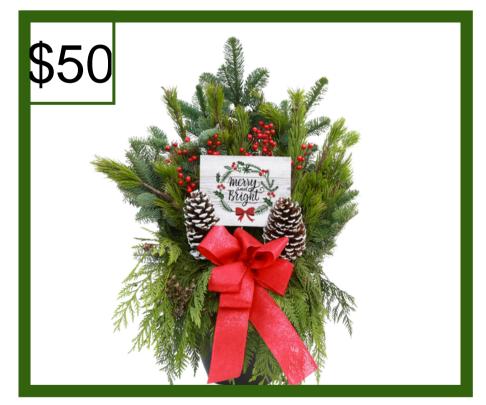

**Outdoor Greenery Arrangement** *Welcome your guests* in from the cold with this large, beautiful and fresh holiday greenery arrangement. Pinecones, berries and a large red bow complete the festive look. Standing at 2 feet tall this statement piece is sure to inspire the joyful spirit!

#### <u>Approximate Greenery</u> <u>Arrangement Size</u>

12" Diameter pot 2 feet tall and 13 to 16" wide