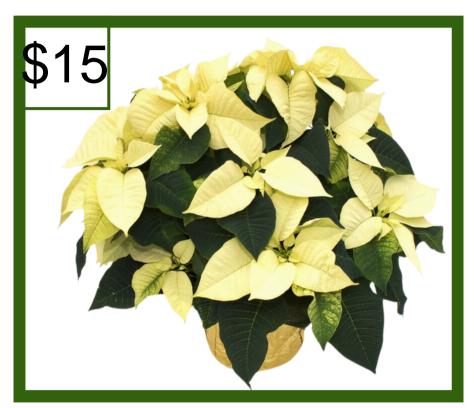

<u>Approximate Poinsettia Sizes:</u>

6.5" pot: 14 to 16" tall and 13 to 16" wide

**6.5" Premium Poinsettia** *A Holiday Favourite!* Brighten up any room this winter with a vibrant poinsettia. Available in red and white, the poinsettia is perfect for your home, hotels, restaurants and banks over the holidays.

#### <u>Approximate Greenery</u> <u>Arrangement Size</u>

12" Diameter pot 2 feet tall and 13 to 16" wide