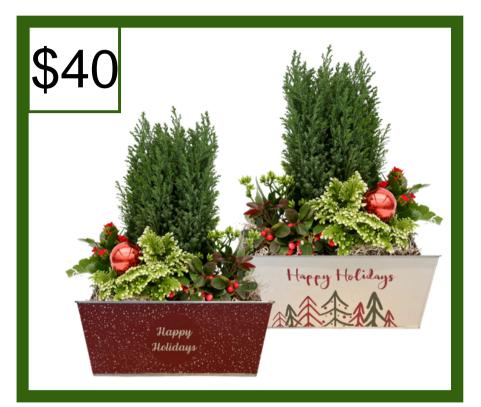

#### **Indoor Tropical Planter**

*Add a festive* look to your table with a mixed tropical planter. There are four different plant varieties planted in these rectangular holiday themed tins. **Planter container designs do vary and cannot be requested.** 