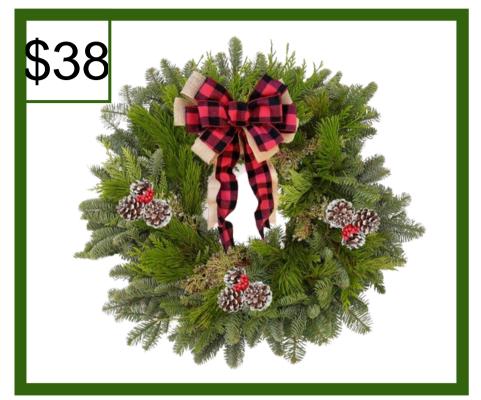

#### **Holiday Wreath**

*A Holiday Wreath* is a classic door upgrade. Fresh noble, cedar and juniper decorated with a large plaid bow, frosted pine cones and red berries are sure to give you and your guests a homey warm feeling from the outside.

#### <u>Approximate Greenery</u> <u>Arrangement Size</u>

12" Diameter pot 2 feet tall and 13 to 16" wide