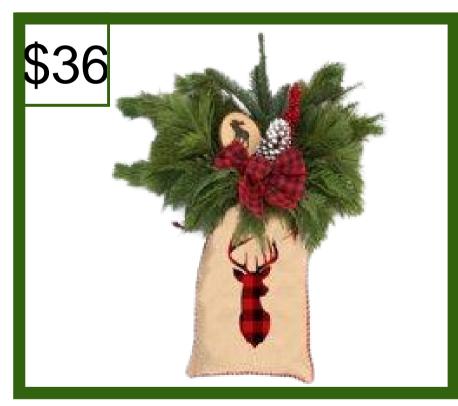

#### Hanging Greenery Bough

*Greenery that is versatile!* A fun, vintage burlap bag holds premium greens and red ilex berry branches. Completing the look are holiday picks like a bow and a pinecone. Lean it up against stairs, benches or your home and hang from your door.