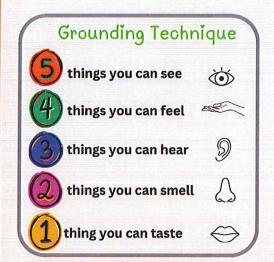

Try practicing by tuning into your surroundings through your 5 senses.

Look around you, what do you see, hear, smell, taste, feel?

Strengthening your brain involves understanding your emotions, thoughts, and actions. It also means learning skills and ways to help you with difficult times. When you do things that stimulate your brain, it releases feel-good chemicals.

So, take a moment to do something you enjoy, or try something new. Turn up the music and dance, share a good laugh, read a book, or get creative!

EXPAND YOUR