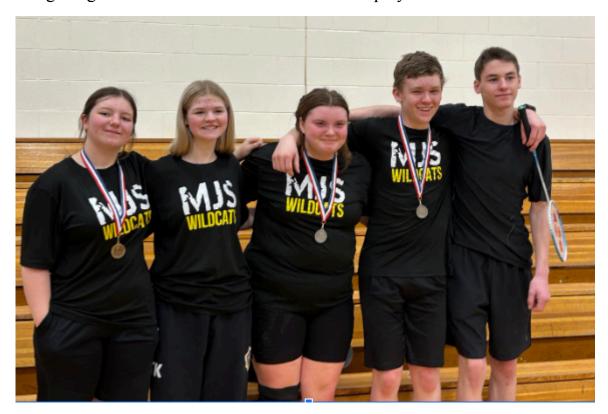

### MJS BADMINTON

Badminton season has concluded and Track and Field here we come!

A big congratulations to ALL of our badminton players!

BTPS finals results for Jr. High:

We had 6 students playing in the BTPS Badminton Finals.

Trinity Morris won GOLD in singles.

Ava Atkinson and Zach Dodds brought home the silver medal in mixed doubles.

Kade Sayers won bronze in singles.

Mia Kneen won bronze in singles.

Josie Dagenais won bronze in singles.