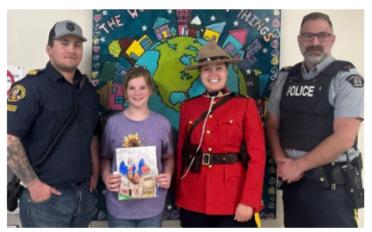

Thank you to Mrs. Dodds, Mr. Baker and Miss MacDonald for coaching our Jr. and Sr. Badminton teams!

One of our Grade 7 students Rachel Johnston received a 2nd place award from the Kitscoty detachment for their ART contest featuring what you love about your community!